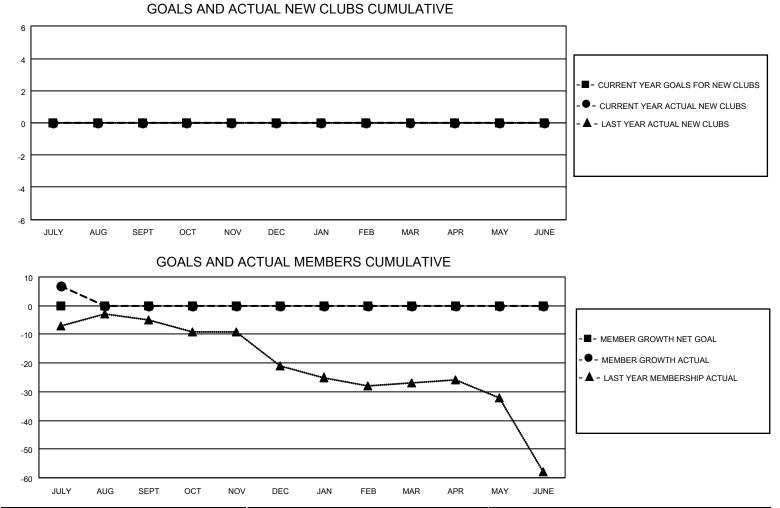

## LOCATION MISSOURI

District 26 M7

Results as of: 7/31/2020

| Clubs                 |               |           |               | Members               |                        |                         |                                                    |  |  |
|-----------------------|---------------|-----------|---------------|-----------------------|------------------------|-------------------------|----------------------------------------------------|--|--|
| RESULTS FOR 2020-2021 |               |           |               | RESULTS FOR 2020-2021 |                        |                         |                                                    |  |  |
| QUARTER               | NEW CLUB GOAL | NEW CLUBS | DROPPED CLUBS | QUARTER MEME          | BER GROWTH NET<br>GOAL | MEMBER GROWTH<br>ACTUAL | DROPPED<br>MEMBERS ACTUAL<br>(including transfers) |  |  |
| JULY/AUG/SEPT         | 0             | 0         | 0             | JULY/AUG/SEPT         | 0                      | 17                      | 7                                                  |  |  |
| OCT/NOV/DEC           | 0             | 0         | 0             | OCT/NOV/DEC           | 0                      | 0                       | 0                                                  |  |  |
| JAN/FEB/MAR           | 0             | 0         | 0             | JAN/FEB/MAR           | 0                      | 0                       | 0                                                  |  |  |
| APR/MAY/JUNE          | 0             | 0         | 0             | APR/MAY/JUNE          | 0                      | 0                       | 0                                                  |  |  |

| DROPPED CLUBS: 0 |   | 6 CLUBS OF 37 ADDED 1 OR MORE | GENDER DISTRIBUTION                    |                |     |
|------------------|---|-------------------------------|----------------------------------------|----------------|-----|
|                  |   | NEW MEMBERS                   | MALE                                   | 1,069 (79.72%) |     |
| DROPPED MEMBERS  |   |                               | FEMALE                                 | 272 (20.28%)   |     |
| DECEASED         | 0 | CLICK HERE FOR CUMULATIVE     | TOTAL FAMILY UNIT MEMBERS              |                | 199 |
| CLUB CANCELLED 0 |   | MEMBERSHIP DATA               |                                        |                | 103 |
| OTHER            | 7 |                               | FAMILY MEMBERS PAYING HALF 103<br>DUES |                |     |
| TOTAL            | 7 |                               |                                        |                |     |